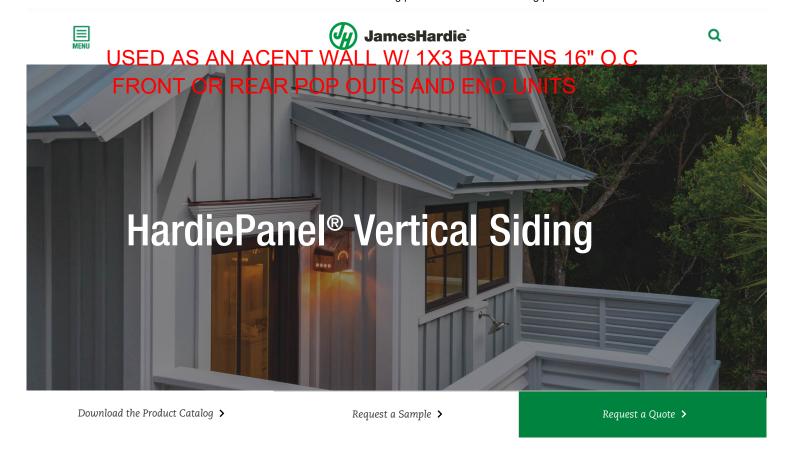

Re-siding your house with HardiePanel vertical siding—or combining it with HardiePlank® lap siding—is sure to add visual punch to your design.

### HARDIEPANEL® VERTICAL SIDING PRODUCTS

The products you'll see below are readily available for zip code 99110. Not your zip code? <u>Update it now</u>.

HARDIEPANEL® VERTICAL SIDING
SELECT CEDARMILL®