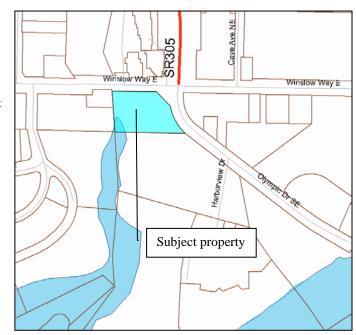

**Applicant:** City of Bainbridge Island

Owner: City of Bainbridge Island and Kitsap Transit

Project Site & Tax Parcel: \*\*NO SITUS ADDRESS \*\*, TA#26250230992001

**Project Description:** Replace existing 18" drainage with 24" pipe and install gabion basket

dissipater system.

**Environmental Review:** This proposal is subject to State Environmental Policy Act (SEPA) review as

provided in *WAC 197-11-800*. The City, acting as lead agency expects to issue a Determination of Non-significance (DNS) threshold determination for this proposal. Utilizing the **optional DNS process** provided in *WAC 197-11-355*, the comment period specified in this notice may be the only opportunity to comment on the environmental impact of this proposal. The proposal may include mitigation measures under applicable codes, and the project review process may incorporate or require mitigation measures regardless of whether an EIS is prepared. A copy of the subsequent threshold determination for the