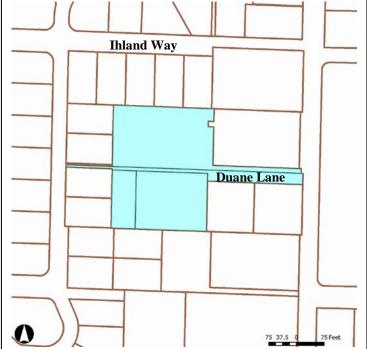

## The City of Bainbridge Island has received the following land use application:

| Date of Issuance:<br>Project Name & Number:<br>Project Type:<br>Applicant:<br>Owner:<br>Project Site & Tax Parcel:                                                                      | December 23, 2016<br><b>Madison Grove PLN50667 SUB</b><br>Preliminary Subdivision<br>DeNova Northwest<br>Duane C & Virginia A Andrews<br>997 MADISON AVE N, TA#272502-1-126-2001; 272502-1-140-2003;<br>272502-1-141-2002; 272502-1-214-2004                                                                                                                                                                                                                                                                                                                                                                                                                                                                                                                                 |
|-----------------------------------------------------------------------------------------------------------------------------------------------------------------------------------------|------------------------------------------------------------------------------------------------------------------------------------------------------------------------------------------------------------------------------------------------------------------------------------------------------------------------------------------------------------------------------------------------------------------------------------------------------------------------------------------------------------------------------------------------------------------------------------------------------------------------------------------------------------------------------------------------------------------------------------------------------------------------------|
| Project Description:                                                                                                                                                                    | Subdivide 4 parcels totaling 98,445 square feet acres into eight lots.                                                                                                                                                                                                                                                                                                                                                                                                                                                                                                                                                                                                                                                                                                       |
| Environmental Review:                                                                                                                                                                   | This proposal is subject to State Environmental Policy Act (SEPA) review as provided in <i>WAC 197-11-800</i> . The City, acting as lead agency expects to issue a Mitigated Determination of Non-significance (MDNS) threshold determination for this proposal. Utilizing the <b>optional DNS process</b> provided in <i>WAC 197-11-355</i> , the comment period specified in this notice may be the only opportunity to comment on the environmental impact of this proposal. The proposal may include mitigation measures under applicable codes, and the project review process may incorporate or require mitigation measures regardless of whether an EIS is prepared. A copy of the subsequent threshold determination for the proposal may be obtained upon request. |
| Comment period:                                                                                                                                                                         | The City will not take a final action on the proposal nor make a threshold determination for 14 days from the date of this notice. Any person may comment on the proposal and/or the SEPA review. Additionally, any person may participate in a public hearing, if any, and may request a copy of any decision. For consideration under SEPA environmental review, comments must be submitted by January 6, 2017.                                                                                                                                                                                                                                                                                                                                                            |
| If you have any questions, contact:<br>Kelly Tayara<br>City of Bainbridge Island<br>280 Madison Ave North<br>Bainbridge Island, WA 98110<br>206.780.3787 or<br>ktayara@bainbridgewa.gov | Ihland Way                                                                                                                                                                                                                                                                                                                                                                                                                                                                                                                                                                                                                                                                                                                                                                   |