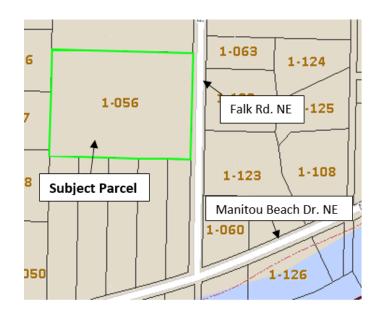

## NOTICE OF APPLICATION/SEPA COMMENT PERIOD

The City of has received the following land use application:

| Date of Issuance:<br>Project Name & Number:<br>Project Type:<br>Applicant:<br>Owner:<br>Project Site & Tax Parcel: | February 2, 2018<br><b>Stahl/St Louis PLN51027 VEG</b><br>Vegetation Management Plan<br>Stahl, John & St. Louis, Darsi<br>Stahl, John & St. Louis, Darsi<br>10509 Falk Rd NE, TA#14250210562000                                                                                                                                                                                                                                                                                                                                                                                                                                                                                                                                                                   |
|--------------------------------------------------------------------------------------------------------------------|-------------------------------------------------------------------------------------------------------------------------------------------------------------------------------------------------------------------------------------------------------------------------------------------------------------------------------------------------------------------------------------------------------------------------------------------------------------------------------------------------------------------------------------------------------------------------------------------------------------------------------------------------------------------------------------------------------------------------------------------------------------------|
| Project Description:                                                                                               | Clear Approximately 0.9 acres                                                                                                                                                                                                                                                                                                                                                                                                                                                                                                                                                                                                                                                                                                                                     |
| Environmental Review:                                                                                              | This proposal is subject to State Environmental Policy Act (SEPA) review as provided in <i>WAC 197-11-800</i> . The City, acting as lead agency expects to issue a Determination of Non-significance (DNS) threshold determination for this proposal. Utilizing the <b>optional DNS process</b> provided in <i>WAC 197-11-355</i> , the comment period specified in this notice may be the only opportunity to comment on the environmental impact of this proposal. The Proposal may include mitigation measures under applicable codes, and the project review process may incorporate or require mitigation measures regardless of whether an EIS is prepared. A copy of the subsequent threshold determination for the proposal may be obtained upon request. |
| Comment period:                                                                                                    | The City will not take a final action on the proposal nor make a threshold determination for 14 days from the date of this notice. Any person may comment on the proposal and/or the SPEA review. Additionally, any person may participate in a public hearing, if any, and may request a copy of any                                                                                                                                                                                                                                                                                                                                                                                                                                                             |