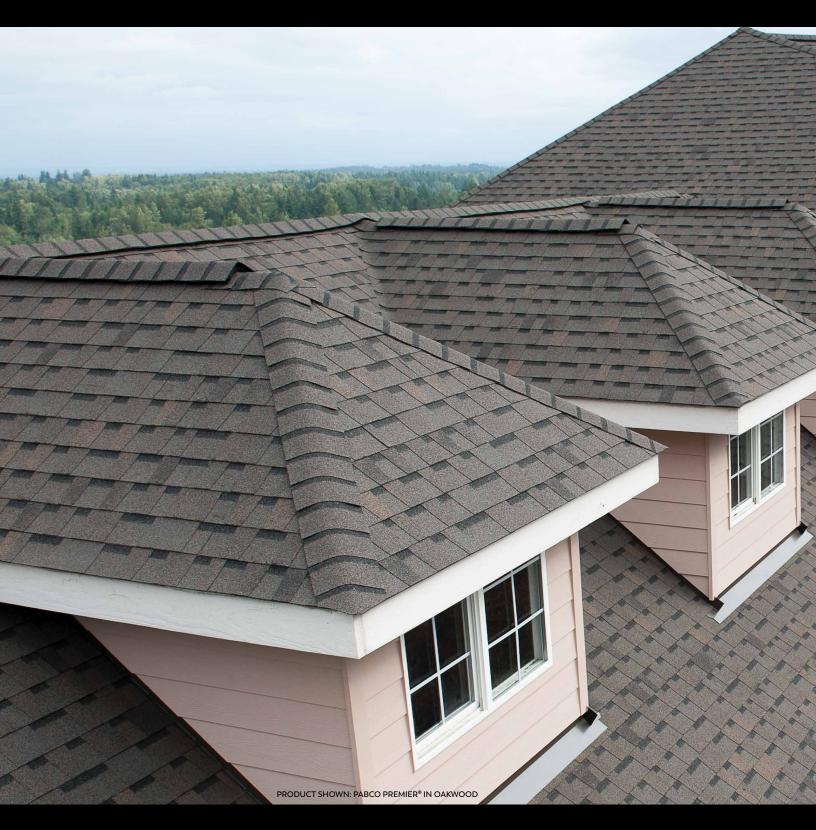

# PABCO PREMIER®

#### Trust the Premium Option.

PABCO Premier<sup>®</sup> provides dependable protection for new homes and roof upgrades. PABCO Premier is our premium laminated shingle option available in ten colors.

PABCO Premier has the features you require for both function and appearance. With UL790 Class A Fire Resistance, a Limited Lifetime warranty, and available Algae Defender<sup>®</sup> protection, this laminated shingle surely meets all your roofing needs.

Printed colors shown in this brochure may vary from actual shingle colors. Color selection should be made with 2-3 full size shingles.

COLOR SHOWN: PEWTER GRAY

PABCO Premier<sup>®</sup> Features:

**ORIGINAL HOMEOWNERS WARRANTY\*: LIMITED LIFETIME** SUBSEQUENT HOMEOWNERS WARRANTY\*: 30 YEARS, FULLY TRANSFERABLE NON-PRORATED COVERAGE\*: 15 YEARS† WIND WARRANTY COVERAGE\*: 15 YEARS WARRANTED WIND VELOCITY\*: 110 MPH (STANDARD APPLICATION) 130 MPH (HIGH WIND APPLICATION) **ALGAE WARRANTY\*\*:** LIMITED LIFETIME