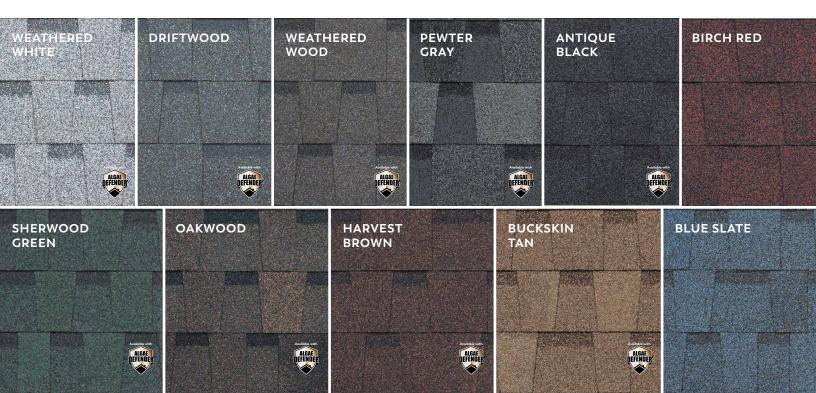

# PABCO PRESTIGE®

#### The Standard of Excellence.

If you want an upgraded traditional laminated shingle, choose PABCO Prestige<sup>®</sup>. Our combination of a heavyweight laminated shingle with expanded color choices, provides the options you need, backed by an industry leading warranty. PABCO Prestige is the clear choice for custom homes, commercial steep slope installations, and demanding environments.

Whether you're a homeowner or contractor, this is the kind of trust and confidence on which you can build a home and a relationship. PABCO Prestige meets the UL790 Class A Fire Resistance Standard and is available with Algae Defender<sup>®</sup> protection.

Printed colors shown in this brochure may vary from actual shingle colors. Color selection should be made with 2-3 full size shingles.

PABCO Prestige<sup>®</sup> Features:

ORIGINAL HOMEOWNERS WARRANTY\*: LIMITED LIFETIME SUBSEQUENT HOMEOWNERS WARRANTY\*: 50 YEARS, FULLY TRANSFERABLE NON-PRORATED COVERAGE\*: 15 YEARS† WIND WARRANTY COVERAGE\*: 15 YEARS WARRANTED WIND VELOCITY\*: 110 MPH (STANDARD APPLICATION) 130 MPH (HIGH WIND APPLICATION) ALGAE WARRANTY\*\*: LIMITED LIFETIME