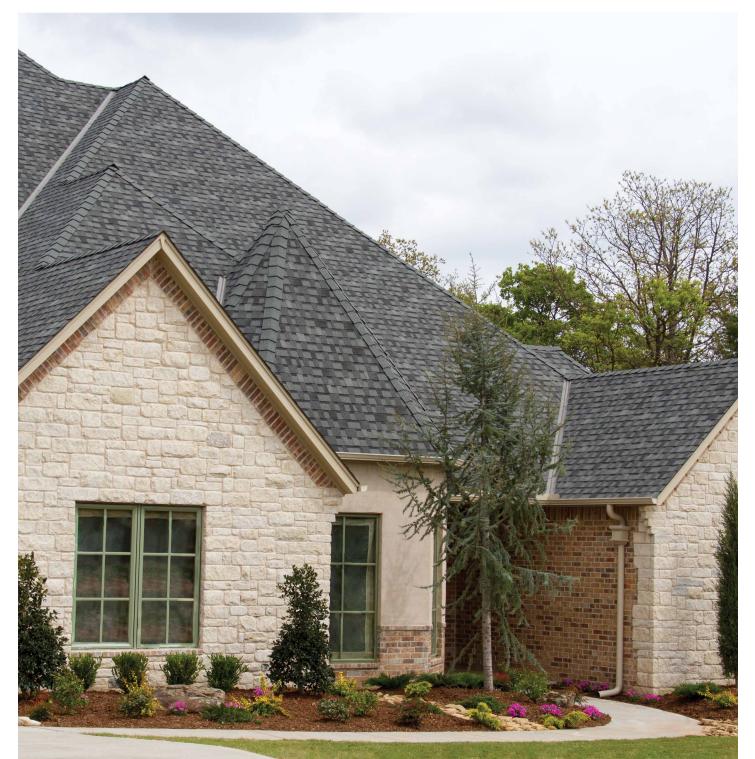

#### Trust the Premium Option.

PABCO Premier<sup>®</sup> provides dependable protection for new homes and roof upgrades. PABCO Premier is our premium laminated shingle option available in ten colors.

PABCO Premier has the features you require for both function and appearance. With UL790 Class A Fire Resistance, a Limited Lifetime warranty, and available Algae Defender<sup>®</sup> protection, this laminated shingle surely meets all your roofing needs.

Printed colors shown in this brochure may vary from actual shingle colors. Color selection should be made with 2-3 full size shingles.

COLOR SHOWN: PEWTER GRAY

PABCO Premier<sup>®</sup> Features:

**ORIGINAL HOMEOWNERS WARRANTY\*: LIMITED LIFETIME** SUBSEQUENT HOMEOWNERS WARRANTY\*: 30 YEARS, FULLY TRANSFERABLE NON-PRORATED COVERAGE\*: 15 YEARS† WIND WARRANTY COVERAGE\*: 15 YEARS WARRANTED WIND VELOCITY\*: 110 MPH (STANDARD APPLICATION) 130 MPH (HIGH WIND APPLICATION) **ALGAE WARRANTY\*\*:** LIMITED LIFETIME