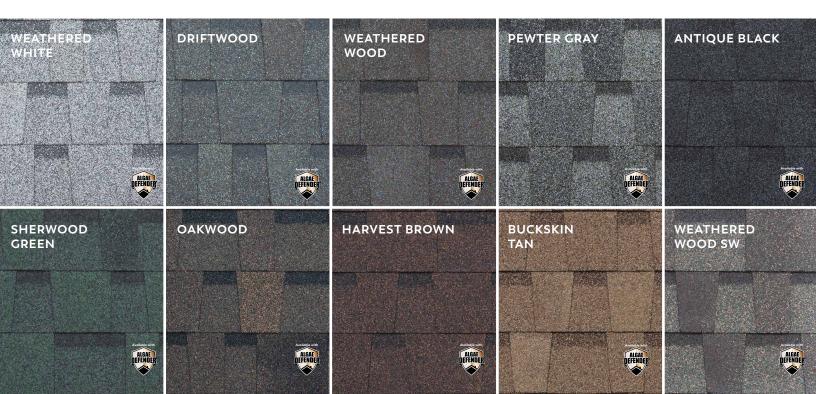

# PABCO PREMIER®

#### Trust the Premium Option.

PABCO Premier<sup>®</sup> provides dependable protection for new homes and roof upgrades. PABCO Premier is our premium laminated shingle option available in ten colors.

PABCO Premier has the features you require for both function and appearance. With UL790 Class A Fire Resistance, a Limited Lifetime warranty, and available Algae Defender<sup>®</sup> protection, this laminated shingle surely meets all your roofing needs.

Printed colors shown in this brochure may vary from actual shingle colors. Color selection should be made with 2-3 full size shingles.

COLOR SHOWN: PEWTER GRAY

PABCO Premier<sup>®</sup> Features:

**ORIGINAL HOMEOWNERS WARRANTY\*: LIMITED LIFETIME** SUBSEQUENT HOMEOWNERS WARRANTY\*: 30 YEARS, FULLY TRANSFERABLE NON-PRORATED COVERAGE\*: 15 YEARS† WIND WARRANTY COVERAGE\*: 15 YEARS WARRANTED WIND VELOCITY\*: 110 MPH (STANDARD APPLICATION) 130 MPH (HIGH WIND APPLICATION) **ALGAE WARRANTY\*\*:** LIMITED LIFETIME