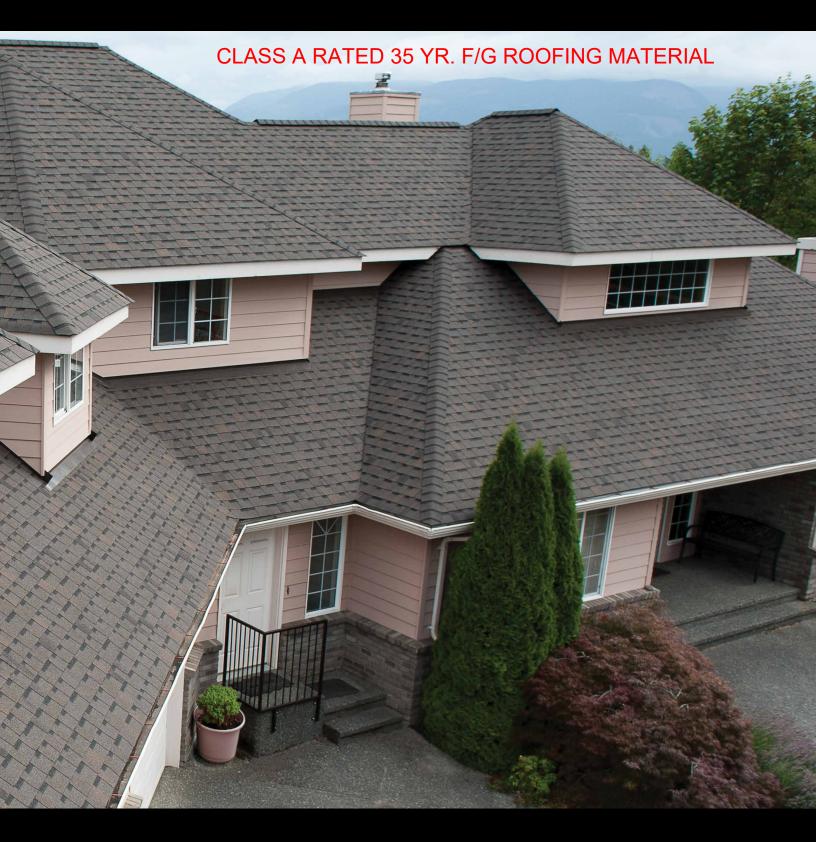

### **ARCHITECTURAL SHINGLES**

#### The Standard of Excellence.

If you want an upgraded traditional laminated shingle, choose PABCO Prestige<sup>®</sup>. Our combination of a heavyweight laminated shingle with expanded color choices, provides the options you need, backed by an industry leading warranty. PABCO Prestige is the clear choice for custom homes, commercial steep slope installations, and demanding environments.

Whether you're a homeowner or contractor, this is the kind of trust and confidence on which you can build a home and a relationship. PABCO Prestige meets the UL790 Class A Fire Resistance Standard and is available with Algae Defender<sup>®</sup> protection.