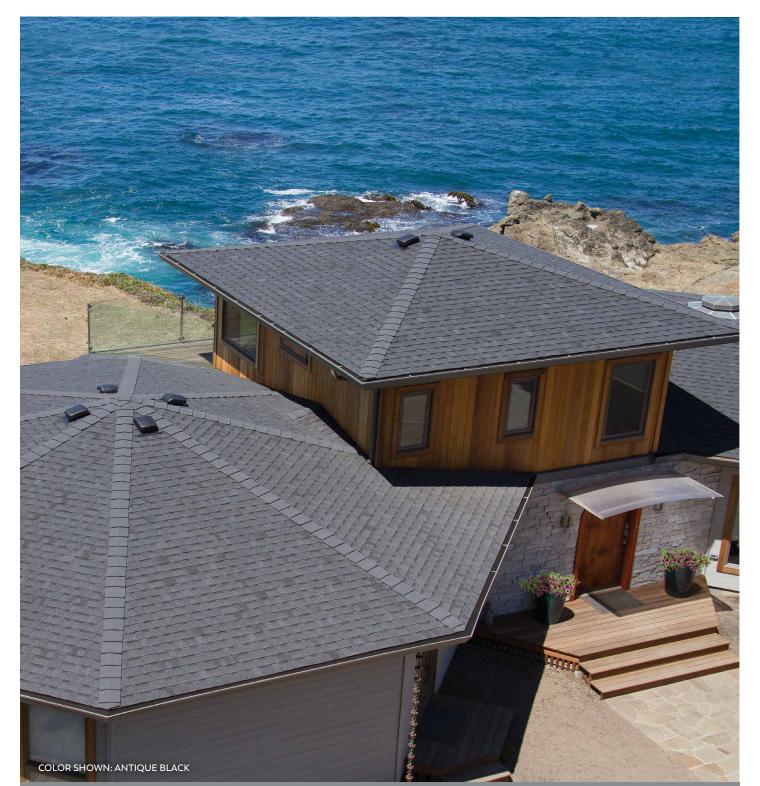

#### The Standard of Excellence.

If you want an upgraded traditional laminated shingle, choose PABCO Prestige<sup>®</sup>. Our combination of a heavyweight laminated shingle with expanded color choices, provides the options you need, backed by an industry leading warranty. PABCO Prestige is the clear choice for custom homes, commercial steep slope installations, and demanding environments.

Whether you're a homeowner or contractor, this is the kind of trust and confidence on which you can build a home and a relationship. PABCO Prestige meets the UL790 Class A Fire Resistance Standard and is available with Algae Defender<sup>®</sup> protection.