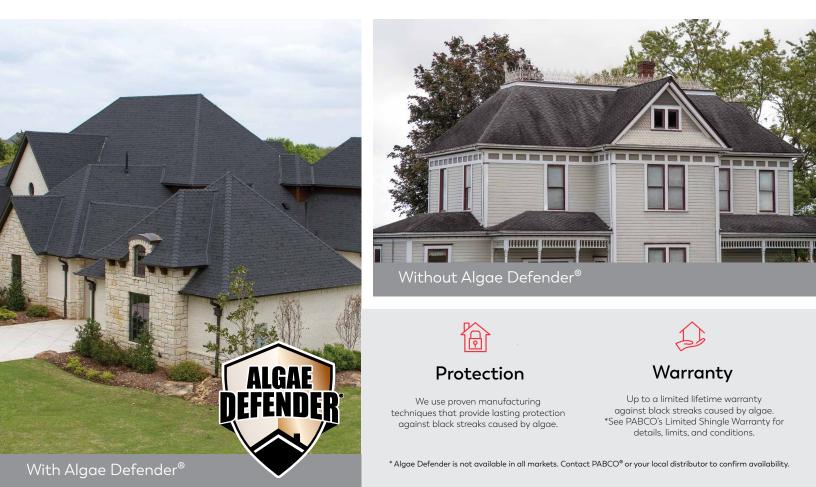

## ALGAE DEFENDER®

#### Eliminate Algae Worries.

If you live in a wet climate, the consequences of dampness, humidity, and algae can be devastating for the appearance of your roof. PABCO<sup>®</sup> shingles with Algae Defender<sup>®</sup> offer protection from algae, preventing those nasty black streaks from forming on your roof. Test data has shown that with proper roof maintenance, Algae Defender is also effective in mitigating moss and lichen growth.

Our Algae Defender technology uses a precise, even distribution of copper granules on each shingle that is backed by years of data demonstrating its effectiveness. In coastal areas, and other humid climates, Algae Defender provides another layer of protection, so you can worry less and enjoy your algae-free roof more.