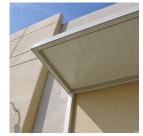

#### MENU ▼

Imperial Marquee Awning with 8"-Wide Flat Panels

Base price: \$1,086.00

This stylish and functional aluminum awning uses overhead braces and is suitable for offices, retail and industrial establishments, as well as home use. Its overhead brace design allows it to be used where vertical support posts are not desirable.

- Structural roof panels: 8"-wide aluminum flat panels creating a clean continuous surface appearance.
- 10" V-shaped and 24" W-shaped aluminum stucco embossed panels are also available.
- Powder coated overhead steel braces.
- Extruded aluminum 6" tall gutter, with optional extensions for up to a 24" high gutter.
- Optional fabric valance with available lettering.
- Optional downspout kit.
- Shop drawings and engineer sealed drawings and calculations are available.