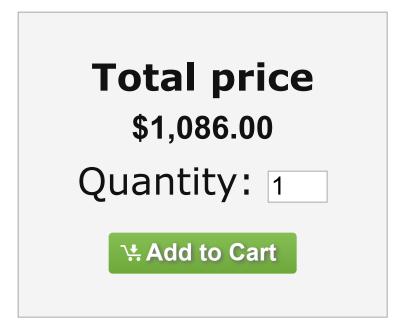

#### MENU ▼

Imperial Marquee Awning with 8"-Wide Flat Panels

Base price: \$1,086.00

This stylish and functional aluminum awning uses overhead braces and is suitable for offices, retail and industrial establishments, as well as home use. Its overhead brace design allows it to be used where vertical support posts are not desirable.