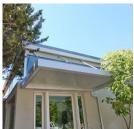

#### MENU ▼

Imperial Marquee Awning with 8"-Wide Flat Panels

Base price: \$1,086.00

This stylish and functional aluminum awning uses overhead braces and is suitable for offices, retail and industrial establishments, as well as home use. Its overhead brace design allows it to be used where vertical support posts are not desirable.

- Structural roof panels: 8"-wide aluminum flat panels creating a clean continuous surface appearance.
- 10" V-shaped and 24" W-shaped aluminum stucco embossed panels are also available.
- Powder coated overhead steel braces.
- Extruded aluminum 6" tall gutter, with optional extensions for up to a 24" high gutter.
- Optional fabric valance with available lettering.
- Optional downspout kit.
- Shop drawings and engineer sealed drawings and calculations are available.