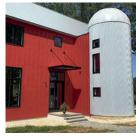

#### MENU ▼

Imperial Marquee Awning with 8"-Wide Flat Panels

Base price: \$1,086.00

This stylish and functional aluminum awning uses overhead braces and is suitable for offices, retail and industrial establishments, as well as home use. Its overhead brace design allows it to be used where vertical support posts are not desirable.