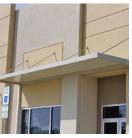

#### MENU ▼

Imperial Marquee Awning with 8"-Wide Flat Panels

Base price: \$1,086.00

This stylish and functional aluminum awning uses overhead braces and is suitable for offices, retail and industrial establishments, as well as home use. Its overhead brace design allows it to be used where vertical support posts are not desirable.

- Structural roof panels: 8"-wide aluminum flat panels creating a clean continuous surface appearance.
- 10" V-shaped and 24" W-shaped aluminum stucco embossed panels are also available.
- Powder coated overhead steel braces.
- Extruded aluminum 6" tall gutter, with optional extensions for up to a 24" high gutter.
- Optional fabric valance with available lettering.
- Optional downspout kit.
- Shop drawings and engineer sealed drawings and calculations are available.