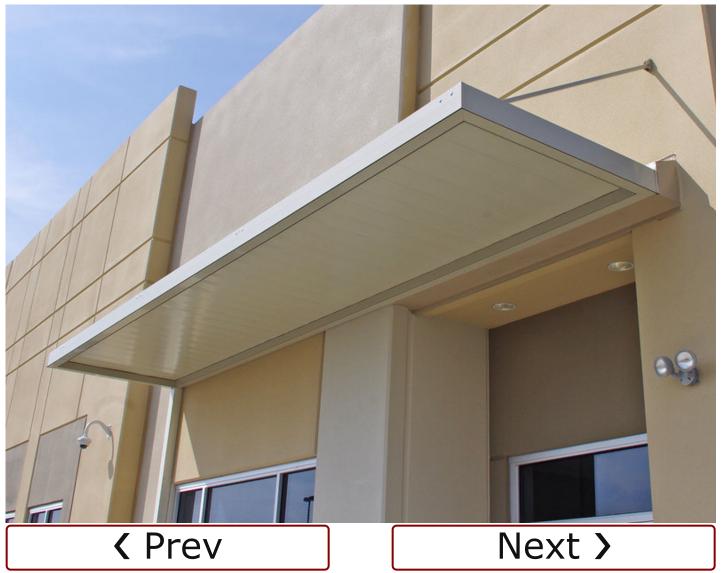

# TYPICAL AWNING OVER ENTRIES WINTERGREEN TOWN HOMES

(0) Items

Tel: 888.330.3115

**Product Search** 

Contact Us

#### MENU ▼

Imperial Marquee Awning with 8"-Wide Flat Panels

Base price: \$1,086.00

This stylish and functional aluminum awning uses overhead braces and is suitable for offices, retail and industrial establishments, as well as home use. Its overhead brace design allows it to be used where vertical support posts are not desirable.

- Structural roof panels: 8"-wide aluminum flat panels creating a clean continuous surface appearance.
- 10" V-shaped and 24" W-shaped aluminum stucco embossed panels are also available.
- Powder coated overhead steel braces.
- Extruded aluminum 6" tall gutter, with optional extensions for up to a 24" high gutter.
- Optional fabric valance with available lettering.
- Optional downspout kit.
- Shop drawings and engineer sealed drawings and calculations are available.