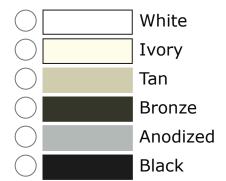

## **Roof Panel Color**

## **Gutter & Brace Color**

| $\bigcirc$                    |  | Terra Cotta |
|-------------------------------|--|-------------|
|                               |  | Brown       |
| Optional Downspout Kit Color  |  |             |
| No downspout kit              |  |             |
| Same color as Gutter & Braces |  |             |
|                               |  | White       |
|                               |  | Ivory       |
|                               |  | Clay        |