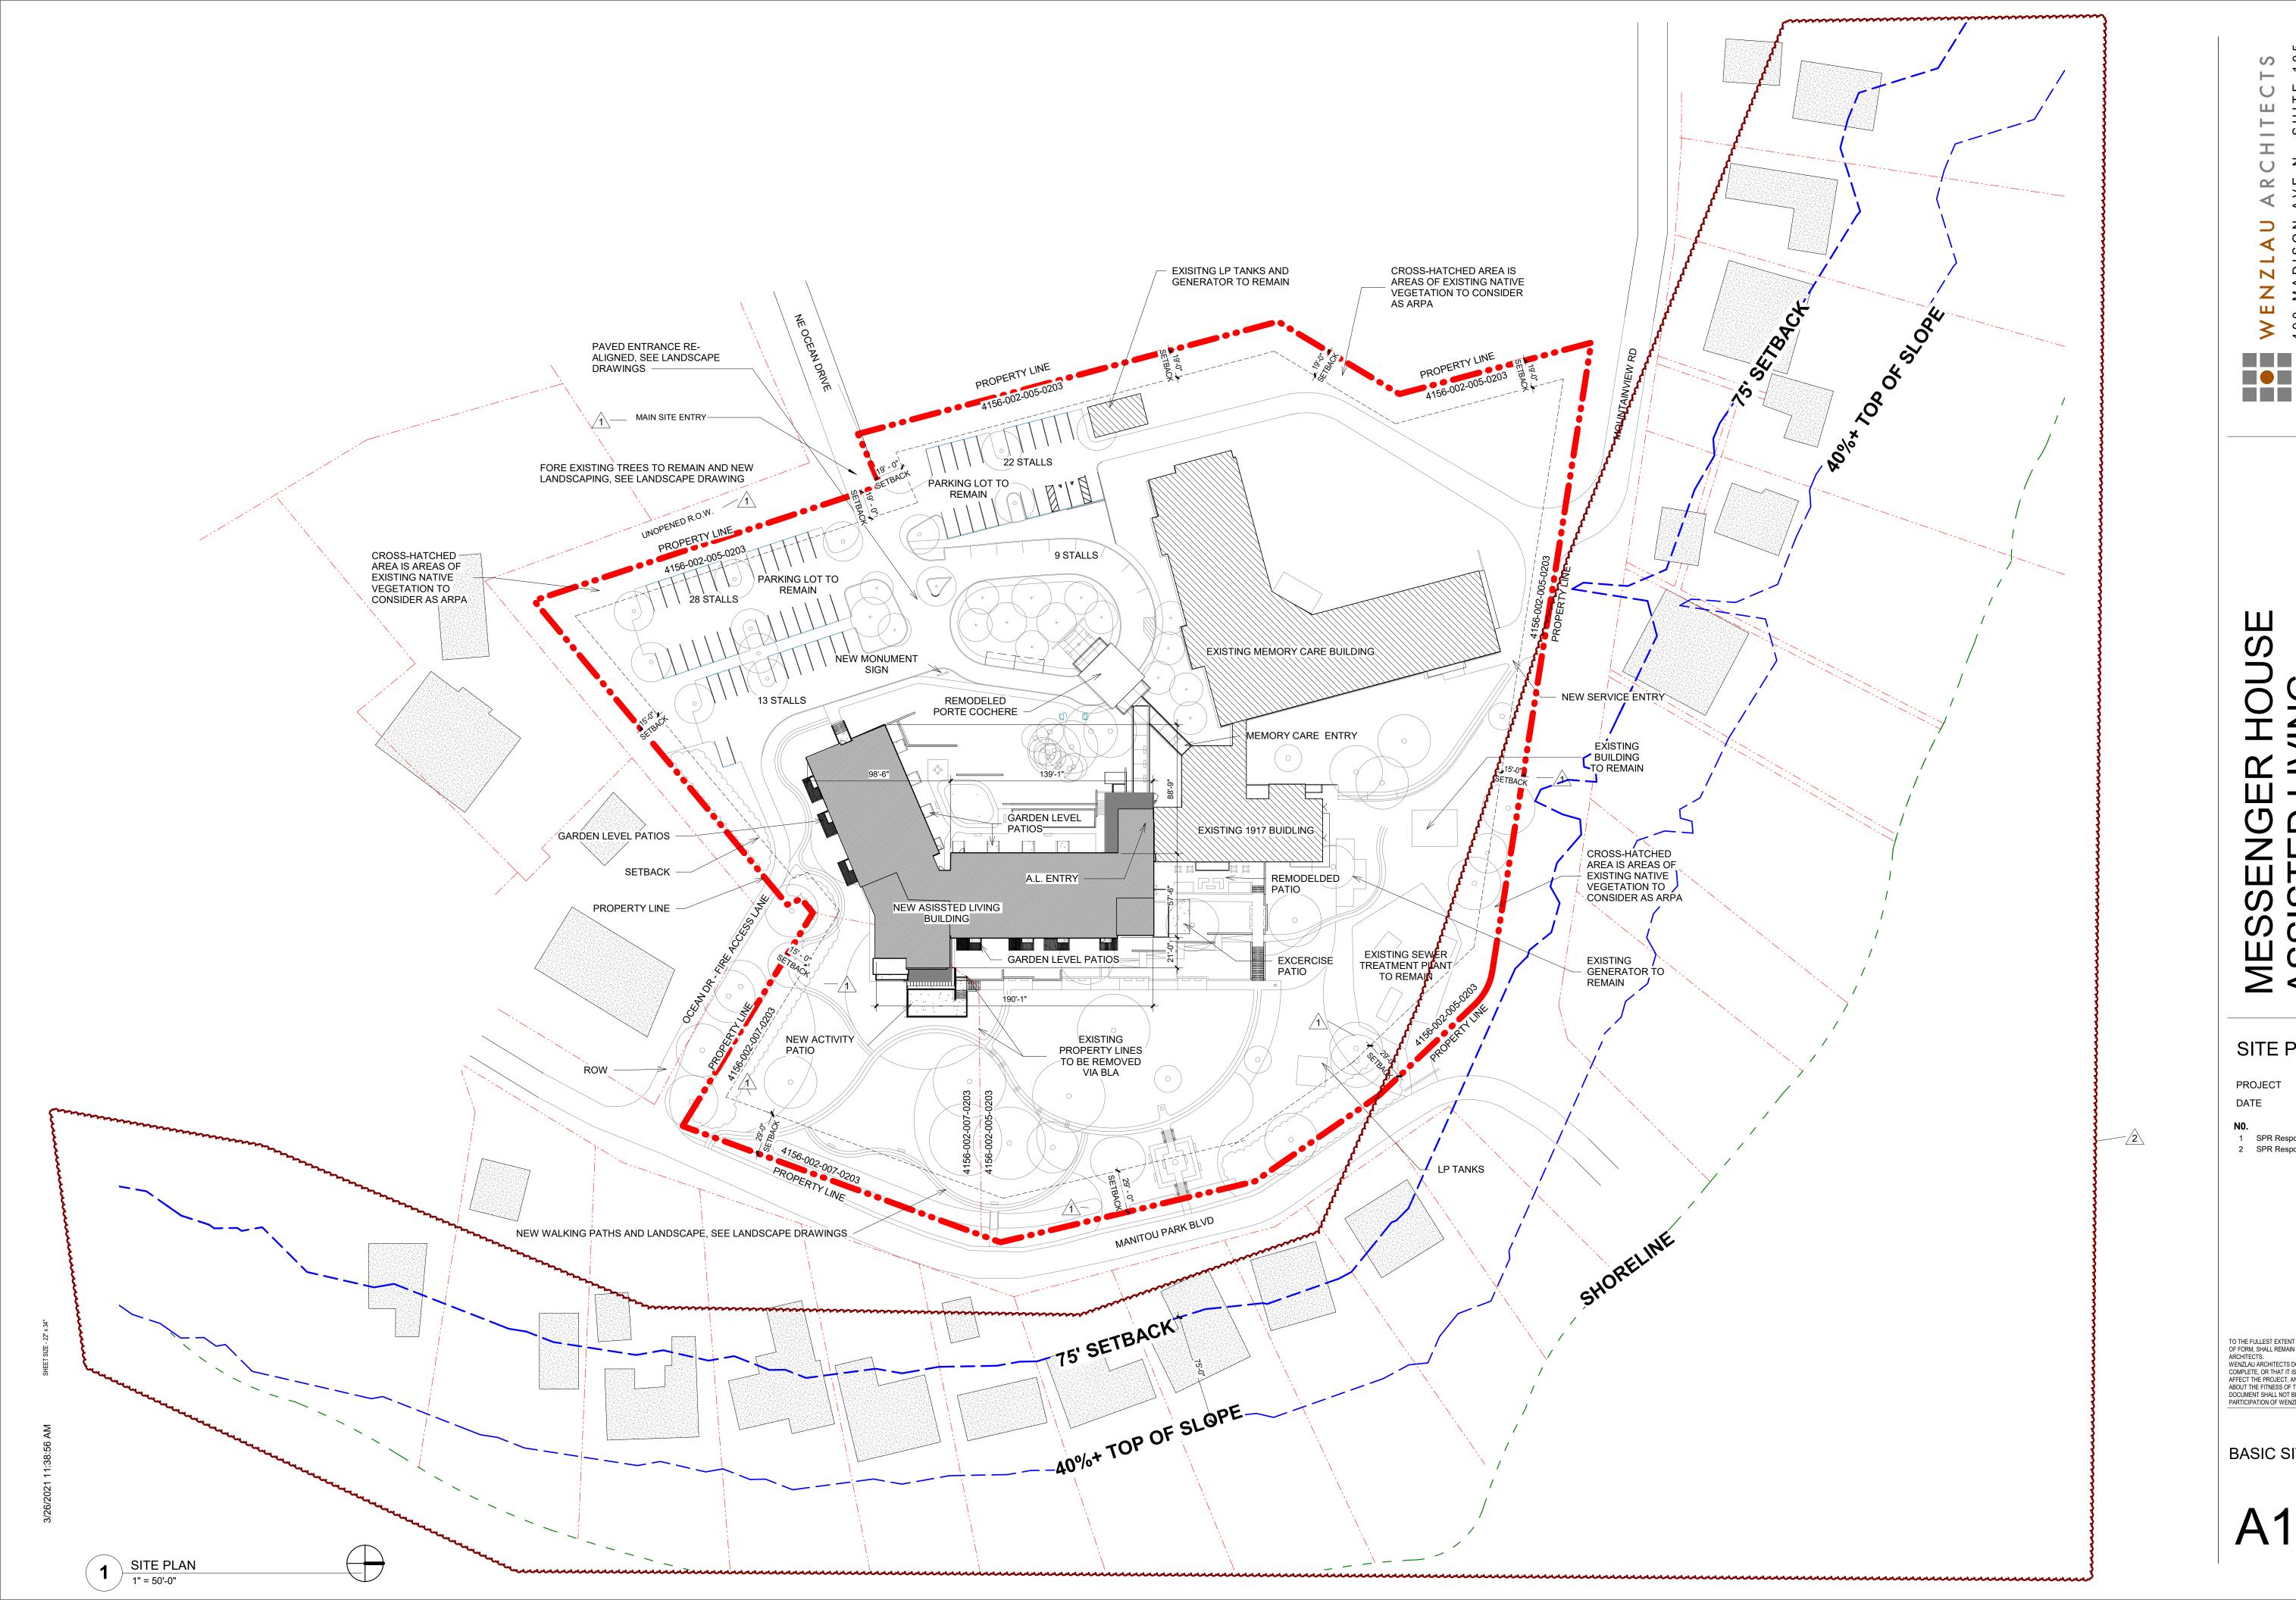

10861 MANITOU F BAINBRIDGE ISLA OWNER: CASCADIA DI SENGI MESS ASSIS

490 MADISON AVE N., SUITE BAINBRIDGE ISLAND, WA 98 WWW.WENZLAUARCHITECTS 206.780.6882

CHITE

AR

SITE PLAN REVIEW

2001 11/18/2020

DATE

02/22/21