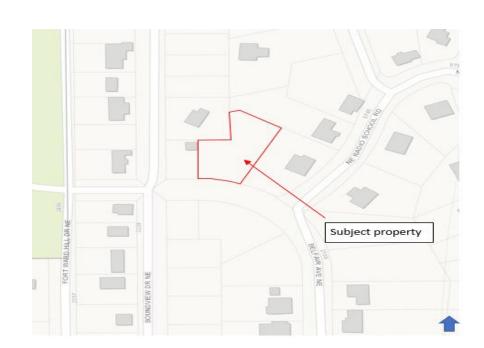

Project Site & Tax Parcel: 2222 Belfair Ave. NE, TA# 41480030100007

**Project Description:** Construction of a single family residence on a parcel encumbered by a

wetland and wetland buffer in Fort Ward.