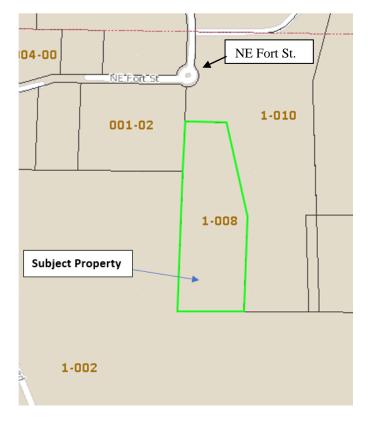

## The City of Bainbridge Island has received the following land use application:

| Date of Issuance:<br>Project Name & Number<br>Project Type:<br>Applicant:<br>Owner:<br>Project Site &Tax Parcel: | January 5, 2018<br>Tani Creek Short Plat PLN50590<br>Preliminary Short Plat<br>MILLETT LONNIE D & KRISTINE C<br>MILLETT LONNIE D & KRISTINE C<br>3310 NE TANI CREEK RD, TA#10240210082004                                              |
|------------------------------------------------------------------------------------------------------------------|----------------------------------------------------------------------------------------------------------------------------------------------------------------------------------------------------------------------------------------|
| Project Description:                                                                                             | Divide existing 5.89 acre lot into two separate parcels.                                                                                                                                                                               |
| Environmental Review:                                                                                            | This proposal is exempt from review under the State Environmental Policy Act (SEPA) pursuant to WAC 197-11-800.                                                                                                                        |
| Meeting:                                                                                                         | The City of Bainbridge Island will not conduct a public hearing concerning this proposal.                                                                                                                                              |
| Comment period:                                                                                                  | Any person may comment on the proposed application, request a copy of any decision or appeal any decision, request notice of and participate in a public hearing if any. The city will not get on the application for 21 days from the |