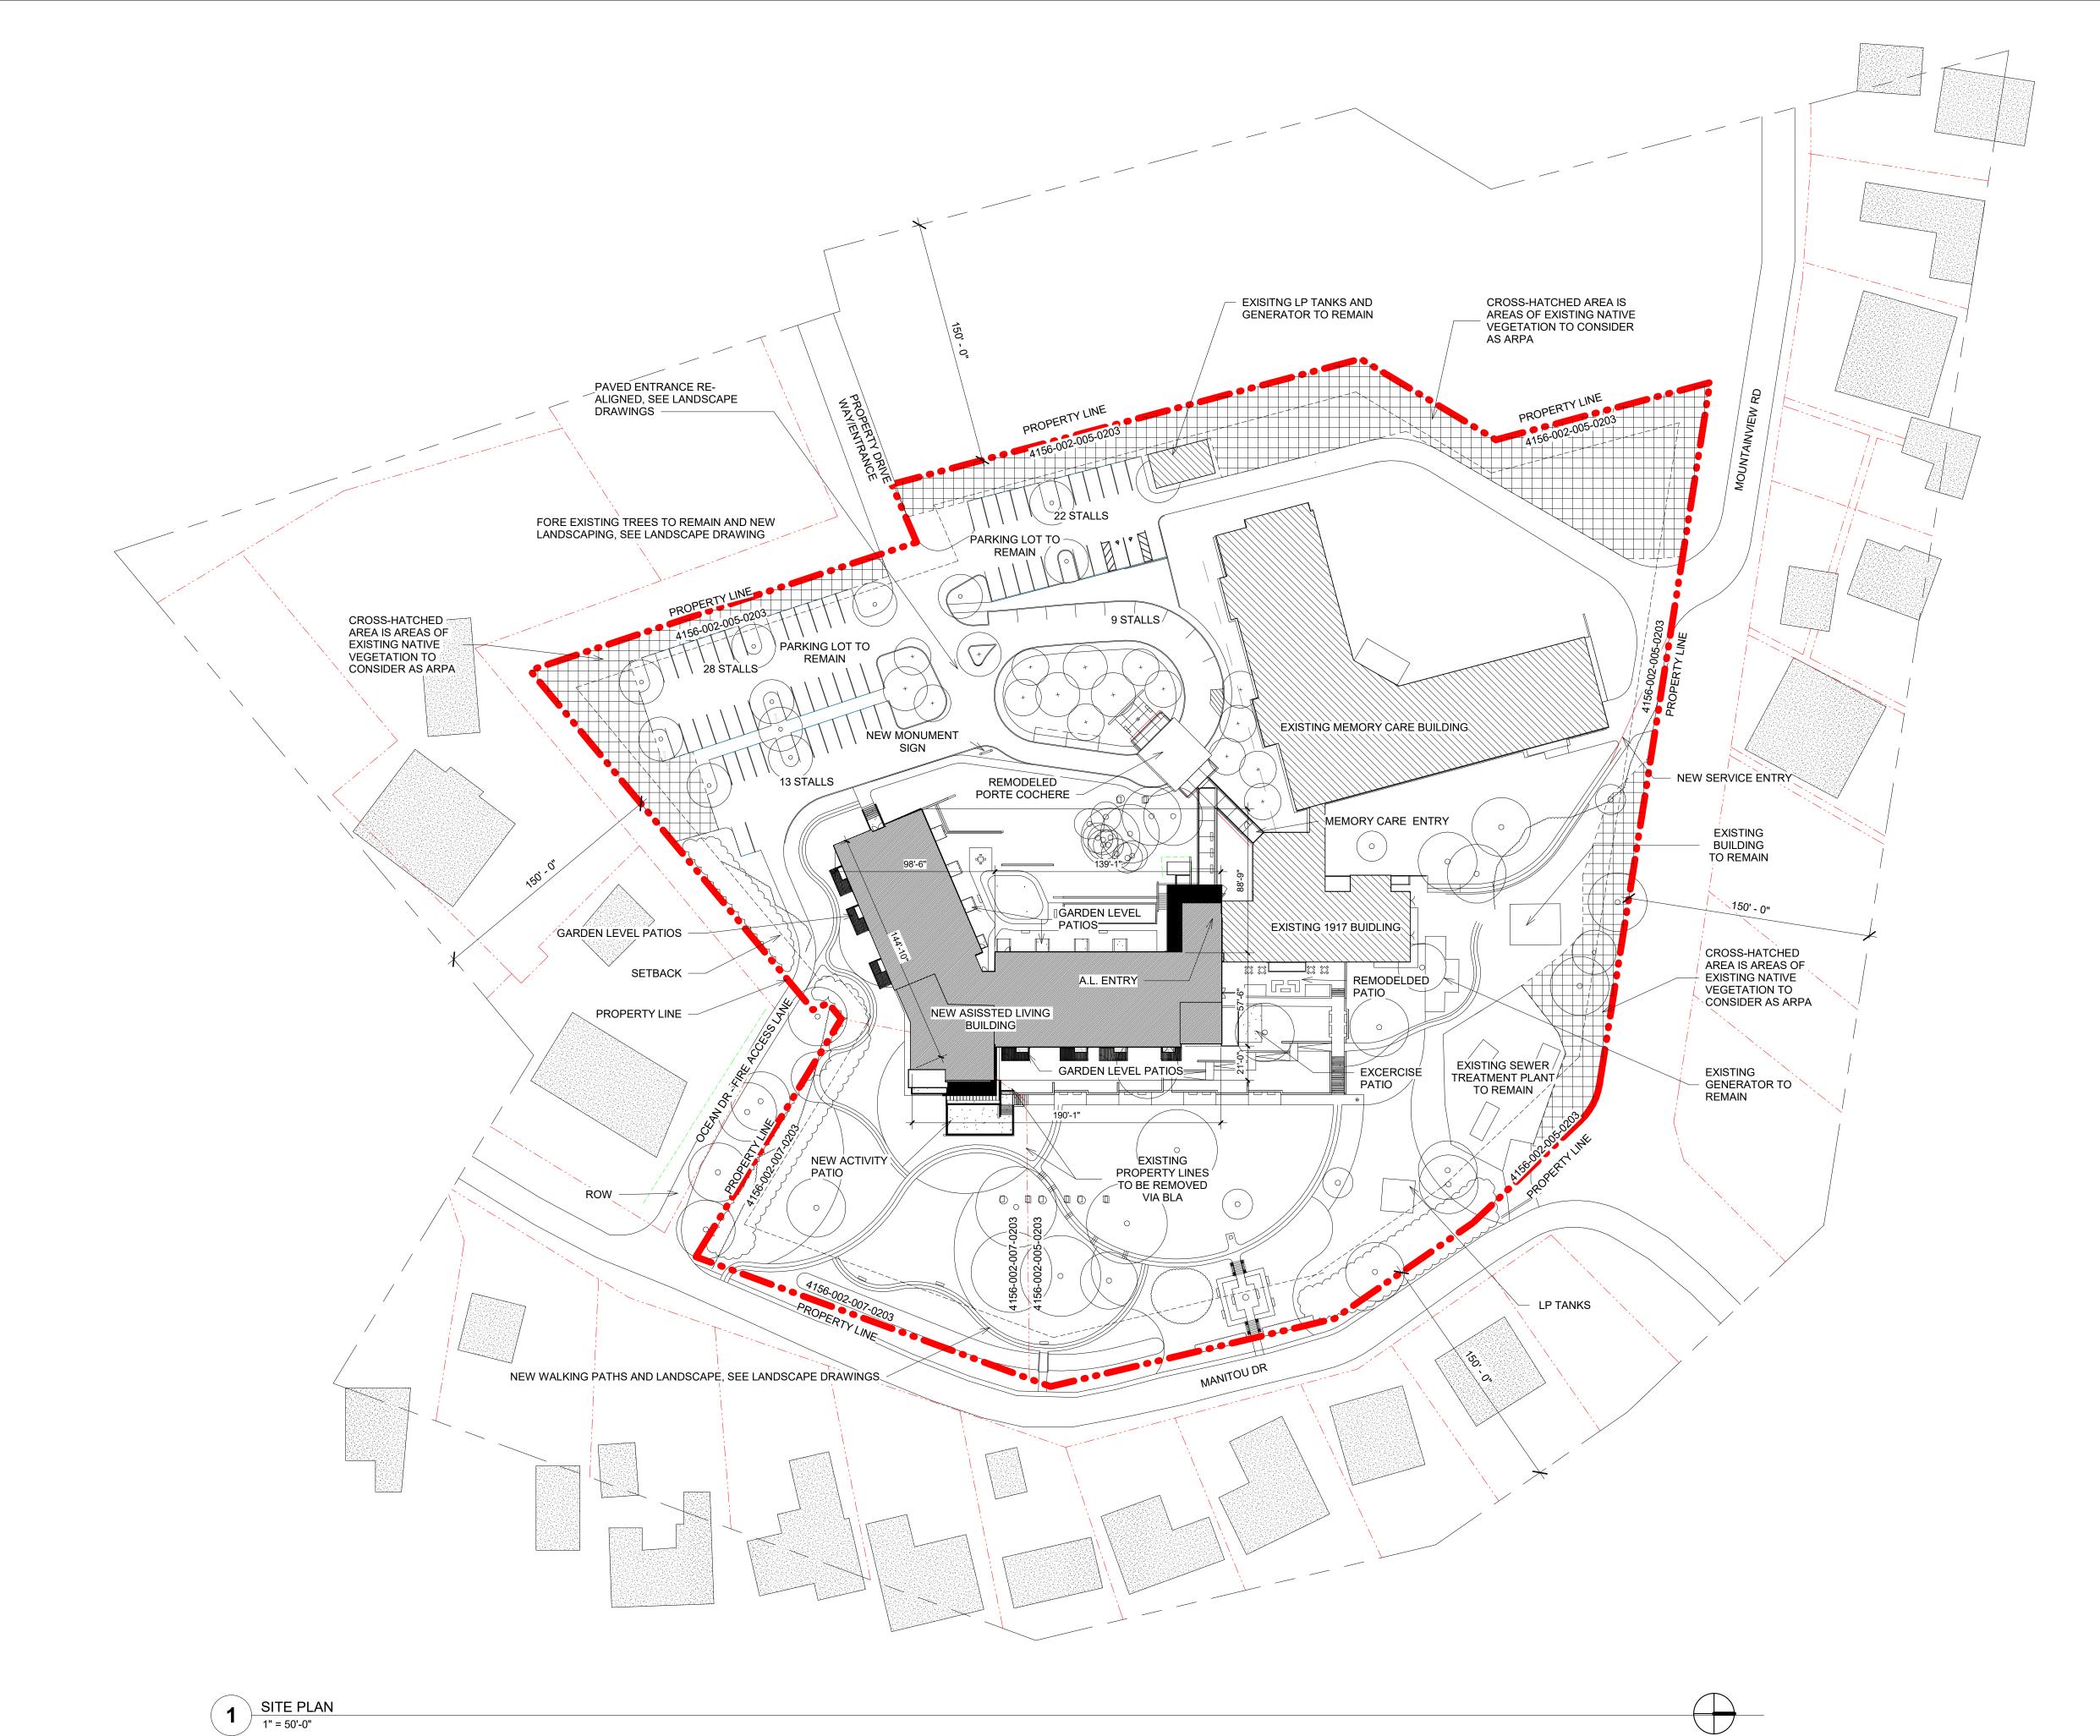

MESSENGER ASSISTED LIV 10861 MANITOU F BAINBRIDGE ISLA OWNER: CASCADIA DE

490 MADISON AVE N., SUITE 10! BAINBRIDGE ISLAND, WA 98110 W W W. WENZLAUARCHITECTS.CO 206.780.6882

## SITE PLAN REVIEW

PROJECT

DATE

2001 11/18/2020

DATE

DESCRIPTION

7163 REGISTERED ARCHITECT

CHARLES PETER WENZLAU STATE OF WASHINGTON TO THE FULLEST EXTENT PERMITTED BY LAW, THIS DOCUMENT, REGARDLESS OF FORM, SHALL REMAIN THE EXCLUSIVE PROPERTY OF WENZLAU OF FORM, SHALL REMAIN THE EXCLUSIVE PROPERTY OF WENZLAU
ARCHITECTS.
WENZLAU ARCHITECTS DOES NOT REPRESENT THAT THIS DOCUMENT IS
COMPLETE, OR THAT IT IS CONSISTENT WITH CURRENT CONDITIONS THAT MAY
AFFECT THE PROJECT, AND MAKES NO REPRESENTATIONS OR WARRANTIES
ABOUT THE FITNESS OF THIS DOCUMENT FOR CONSTRUCTION. THIS
DOCUMENT SHALL NOT BE USED WITHOUT THE FULL AND UNHINDERED
PARTICIPATION OF WENZLAU ARCHITECTS.

BASIC SITE PLAN