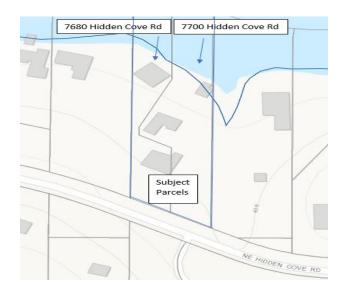

**Project Site & Tax Parcels:** 7680 and 7700 NE Hidden Cove Road, TA#s 042502-1-131-2001 & 042501-

1-130-2002

**Project Description:** Construct a new 159-foot (overwater) joint-use dock, with 4' X 125' fully