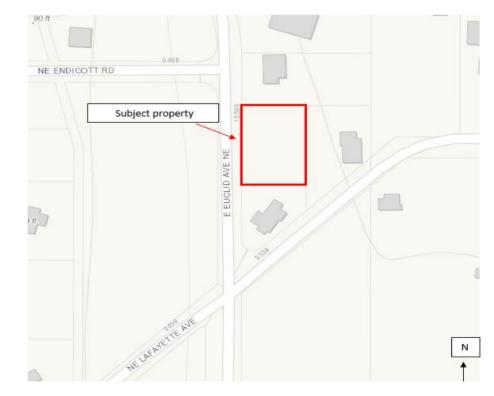

## The City of Bainbridge Island has received the following land use application:

| Date of Submittal:<br>Project Name & Number:<br>Project Type:<br>Applicant:<br>Owner: | August 16, 2018<br>Euclid House RUE, # PLN51139 RUE<br>Reasonable Use Exception<br>Mercury Michael and Aaron Murphy (agents)<br>Larry R Pritchard                                                                                                                                                                                                                                                                                                        |
|---------------------------------------------------------------------------------------|----------------------------------------------------------------------------------------------------------------------------------------------------------------------------------------------------------------------------------------------------------------------------------------------------------------------------------------------------------------------------------------------------------------------------------------------------------|
|                                                                                       | *no situs address*, TA# 41670000240003                                                                                                                                                                                                                                                                                                                                                                                                                   |
| Project Description:                                                                  | The proposal is for a single-family residence with lot coverage limited to 1,200 square feet. A reasonable use exception (RUE) is requested because the lot is encumbered by a wetland and its associated buffer. An applicant may request a RUE when application of the critical areas ordinance would otherwise deny all reasonable use of the subject property, and other alternatives to development through an RUE are not available or acceptable. |
| Environmental Review:                                                                 | This proposal is exempt from review under the State Environmental Policy Act (SEPA) pursuant to WAC 197-11-800.                                                                                                                                                                                                                                                                                                                                          |
| Public Hearing:                                                                       | A public hearing date is schedule for <b>April 11, 2019 at 1pm</b> in the Council Chambers. This is a tentative date only and is subject to change. Please check the Hearing Examiner page on the City of Bainbridge Island website for current hearing dates.                                                                                                                                                                                           |
| Comment Period:                                                                       | Any person may comment on the proposed application, request a copy of any decision or appeal                                                                                                                                                                                                                                                                                                                                                             |