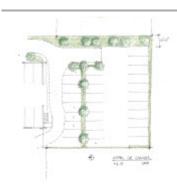

Here's a revision to the hotel's parking lot that shifts the parking west to provide for a 10' landscape buffer. We'll keep you looped in as the planting in this area - trees are diagrammatic as to a likely count, but we'll want to place them in an appropriate relationship to your tree(s).

We're only losing one space with this arrangement in this area, so we remain a bit over our predicted requirement.

If you're good with this, please let me know. Thanks.