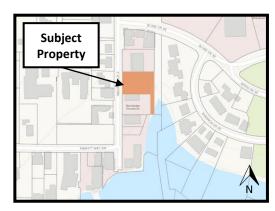

P.O. Box 10386

Bainbridge Island, WA 98110

Project Site & Tax Parcel: Madison Avenue S, TA#262502-3-078-2006

**Project Description:** Proposal to develop a courtyard style 10-unit residential building with

parking underneath. Project also includes frontage improvements, completion of a segment of the waterfront trail, and request for a height

increase for two stair towers to provide access to the rooftop.