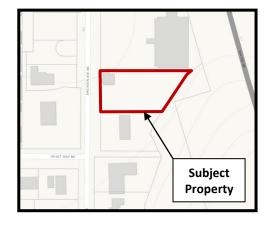

**Project Type:** Site Plan and Design Review & Conditional Use Permit

Applicant: Wing Point Properties LLC
Project Site Address: 568 Ericksen Avenue NE
Tax Parcel Number: 26250220512009

**Project Description:** Condominium development of six (6) freestanding townhomes and