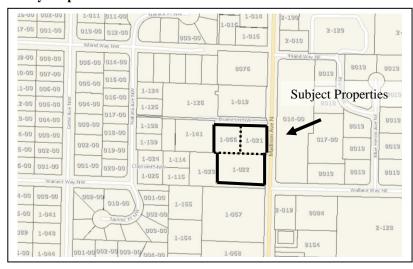

Owner: Madison Landings LLC

**Project Site:** 937 / 995 MADISON AVE N

Tax Parcel:272502-1-022-2006; 272502-1-066-2003; 272502-1-021-2007Project Description:Construct 24 multi-family units three lots totaling 1.87 acres

## Vicinity Map

To submit comment or if you have questions, contact:
Kelly Tayara
City of Bainbridge Island
280 Madison Ave North
Bainbridge Island, WA 98110
206-780-3787 or pcd@bainbridgewa.gov