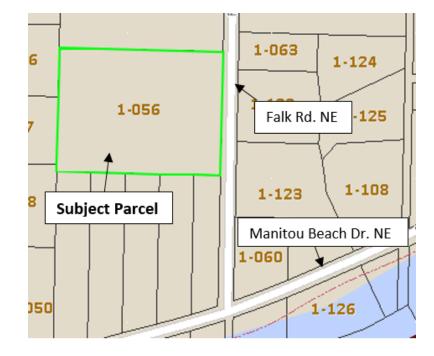

## The City of Bainbridge Island has received the following land use application:

| Date of Issuance:<br>Project Name & Number<br>Project Type:<br>Applicant:<br>Owner:<br>Project Site &Tax Parcel: | February 9, 2018<br>Stahl/St Louis PLN51027 SPT<br>Preliminary Short Plat<br>STAHL, JOHN & ST LOUIS, DARSI<br>STAHL, JOHN & ST LOUIS, DARSI<br>10509 Falk Rd NE, TA#14250210562000 |
|------------------------------------------------------------------------------------------------------------------|------------------------------------------------------------------------------------------------------------------------------------------------------------------------------------|
| Project Description:                                                                                             | Divide one parcel into three parcels with open space.                                                                                                                              |
| Environmental Review:                                                                                            | This proposal is exempt from review under the State Environmental Policy Act (SEPA) pursuant to WAC 197-11-800.                                                                    |
| Meeting:                                                                                                         | The City of Bainbridge Island will not conduct a public hearing concerning this proposal.                                                                                          |
| Comment period:                                                                                                  | Any person may comment on the proposed application, request a copy of any decision or appeal any decision, request notice of and participate in a public                           |