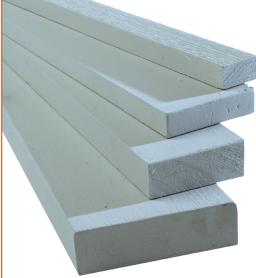

#### Manufactured using an unmatched, high-quality substrate.

- Select tight knot (STK), finger-jointed, kiln dried Western Red Cedar
- 30 year substrate warranty against rot and manufacturer's defect
- Fingerjointed aspect adds stability and longer length structure

#### Proprietary environmental primer applied in a controlled environment.

- 2-Coat acrylic primer armed with tannin blocking and mar resistant properties designed specifically for Western Red Cedar
- Coating adhesion is significantly improved by factory prefinishing